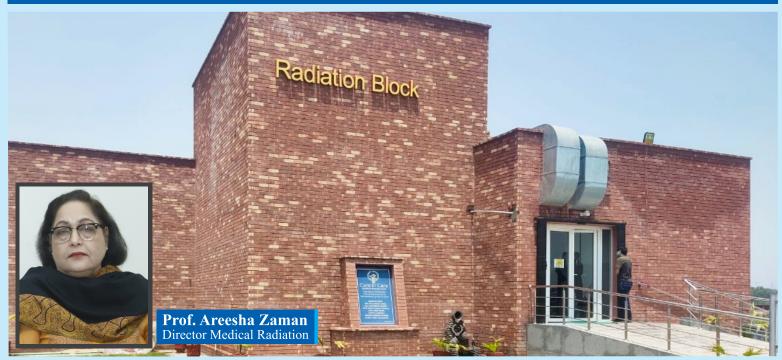

### FREE OF COST RADIOTHERAPY SERVICES

Radiation Block of Cancer Care Hospital and Research Centre, Lahore is providing free of cost state of the art radiotherapy facility since June 2019 to Pakistani as well as foreign patients irrespective of their caste, ethnicity, and religion. It is one of the largest radiotherapy centers in Pakistan comprising of seven radiation bunkers, a bench mark in terms of it's infrastructure, capacity, and radiation delivery system. The radiation block provides radiotherapy services to 150 plus patients per day on an average. Radiation team not only treats patients but also maintains quality of care & conducts active research on critical issues. This state-of-the-art radiotherapy center currently has following equipment:

| Sr. No.                                                    | Machine                          | Manufacturer    | Model             |  |
|------------------------------------------------------------|----------------------------------|-----------------|-------------------|--|
| 1                                                          | Digital Simulator                | Varian          | Acuity            |  |
| 2                                                          | Cobalt 60-I                      | Theratronics    | Gamma-Beam 80-100 |  |
| 3                                                          | Cobalt 60-II                     | Theratronics    | Gamma-Beam 80-100 |  |
| 4                                                          | Single Energy Linear Accelerator | Varian          | Unique            |  |
| 5                                                          | Dual Energy Linear Accelerator   | Varian          | CLINAC IX         |  |
| 6                                                          | Brachytherapy                    | Elekta          | Flexitron         |  |
| 7                                                          | CT Simulator                     | Canon MSC Japan | Aquilion LB       |  |
| <b>Total Number of Radiation Exposures in 2021 = 52463</b> |                                  |                 |                   |  |

Addition of Multi Leaf Collimators (MLC) in single energy linear accelerator & KV imaging, CBCT and MV portal vision in Dual Energy Linear Accelerator are expected to be completed in the first quarter of the year 2022. With this upgradation, the treatment efficiency of linear accelerators will increase many fold. All these upgrades will be backed by Varian Eclipse Treatment Planning Software capable of calculating IMRT and VMAT plans.