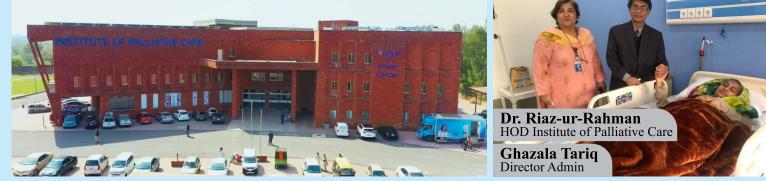

## FIRST EVER INSTITUTE OF PALLIATIVE CARE IN PAKISTAN

**Prof. Dr. Pamela Sutton** (above) Ex W.H.O Consultant & **Prof. Dr. Riaz-ur-Rehman** (bottom right) with their team of dedicated doctors and nurses are providing excellent Palliative Care services to both admitted and outdoor patients. This is all managed through your generous Donations, Zakat & Sadqa.

Institute of Palliative Care (IPC) has started admitting patients from November 2021. The outpatient facility has been functioning for the last 3 years. More than 1500 patients have been seen as an outpatient and subsequently managed by telemedicine & home visits. IPC is supported by Lab services, Pharmacy, Blood Bank & Ambulance services.