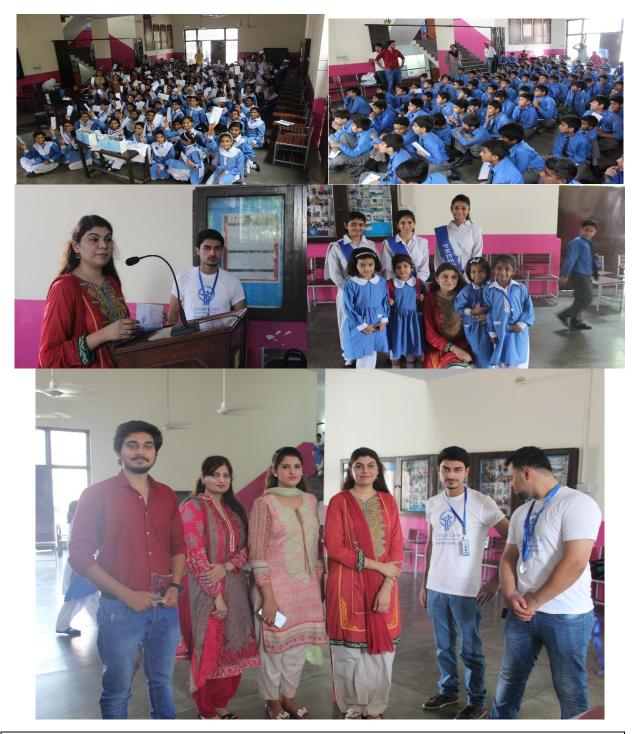

LGS Landmark Town Ship Branch Fund Raising Campaign of Cancer Care Hospital & Research Centre regarding Radiation Block and Mammography Awareness.

LGS Paragon City Branch Prevention and Control of Cancer Awareness Campaign of Cancer Care Hospital & Research Center regarding Radiation Block and Mammography Awareness.

Prevention and Control of Cancer Awareness Campaign at Government Muhammad Ali Oriental College.