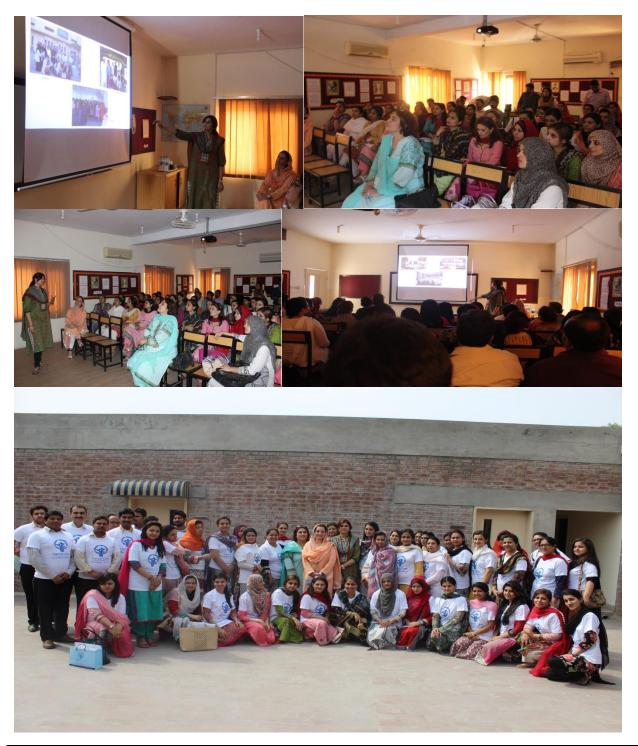

# 

World Cancer Day Celebrated organized by **Dr. Nazish Faisal** (Director Advocacy) Cancer Care Hospital & Research Centre in Collaboration with Cancer Care Society Volunteers, Sponsored by Lions Club International.

Prevention and Control of Cancer Awareness Campaign at LGS.

Cancer Care Hospital Awareness Campaign at Expo International Lahore.

Conducted a Prevention and Control of Cancer Awareness Campaign at Ladies Club Model Town, Lahore organized by **Dr. Nazish Faisal** (Director Advocacy) Cancer Care Hospital & Research Centre.