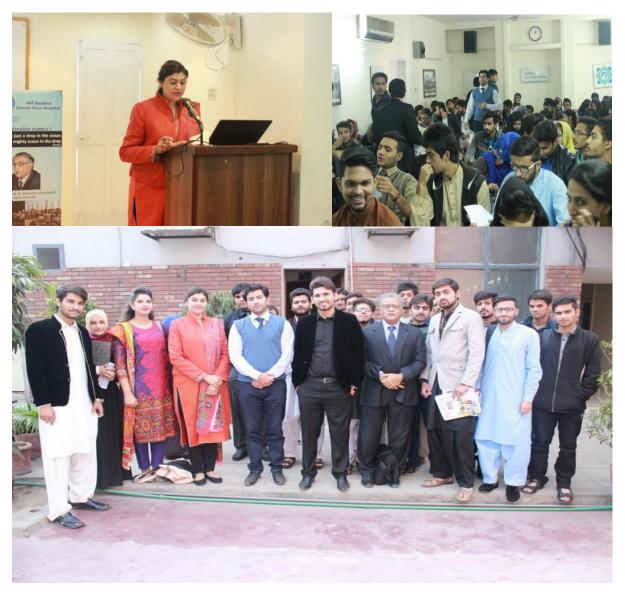

Prevention and Control of Cancer Awareness Campaign organized by **Prof. Dr. Shaharyar & Dr. Nazish Faisal** at Center of Excellence in Molecular Biology (CEMB), University of the Punjab, Lahore.

Prevention and Control of Cancer Awareness Campaign at Leader's Grammar School Johar Town, Lahore.