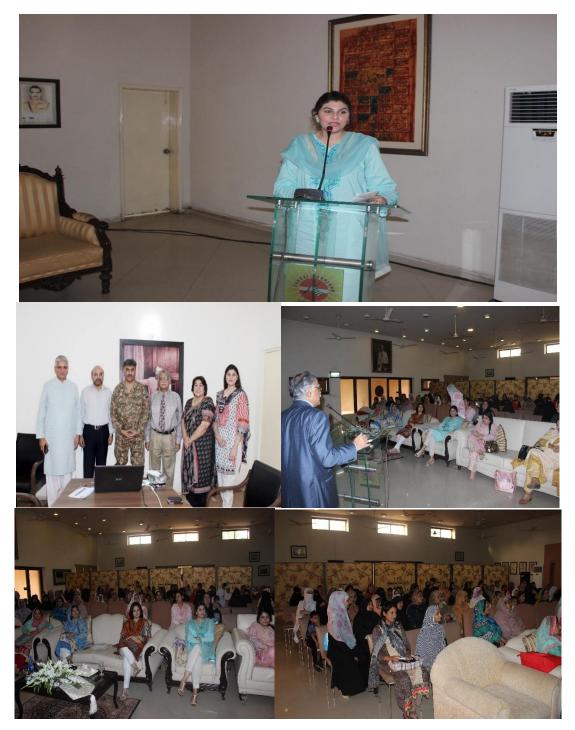

# 

World Cancer Day Celebrated organized by **Dr. Nazish Faisal** (Director Advocacy) Cancer Care Hospital & Research Centre in Collaboration with Cancer Care Society Volunteers, Sponsored by Lions Club International.

Prevention and Control of Cancer Awareness Campaign at LGS.

Cancer Care Hospital Awareness Campaign at Expo International Lahore.

Conducted a Prevention and Control of Cancer Awareness Campaign at Ladies Club Model Town, Lahore organized by **Dr. Nazish Faisal** (Director Advocacy) Cancer Care Hospital & Research Centre.