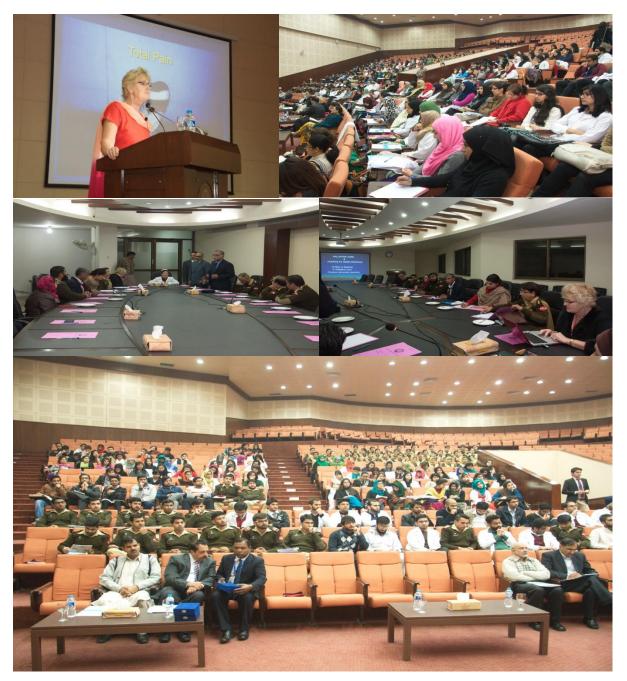

International conference on Palliative Care by Ex-WHO Consultant Prof. Dr. Pamela Sutton & Consultant Nurse on Palliative Care Joann Rosencrans from USA at University of Health Sciences Lahore including 34 districts of Punjab medical officers, Lahore.