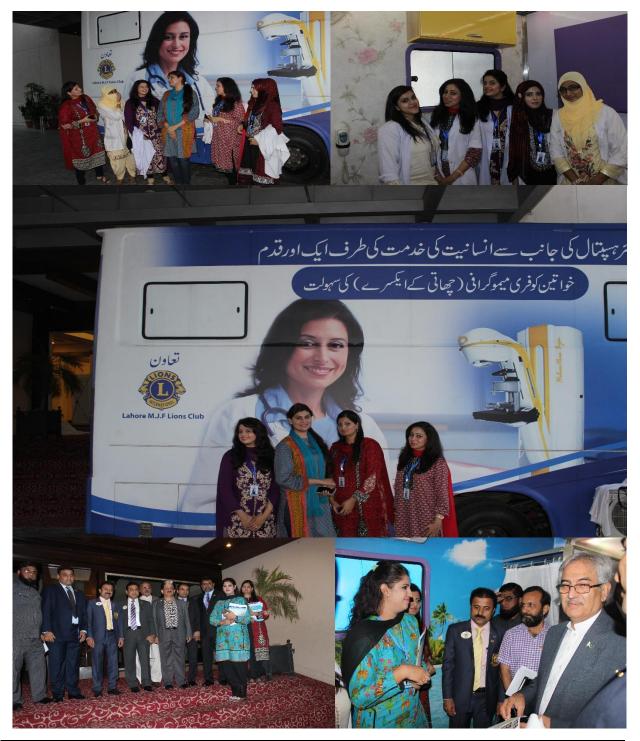

Symposium and Awareness walk on Prevention & Treatment of Cancer on World Cancer Day 2014 at GC University Lahore.

Breast Cancer & Cancer Prevention and Control Lecture at Kinnaird College Lahore.

Breast Cancer Awareness Stall of Health Expo, Lahore.

Cancer Care Hospital Team organized a seminar of Prevention and Control of Cancer Awareness Campaign at ABAD Expo International Karachi.

Mammography services at Royal Palm Club Lahore.

Prevention and Control of Cancer Awareness Campaign of Cancer Care Hospital & Research Centre regarding Radiation Block and Mammography Awareness.