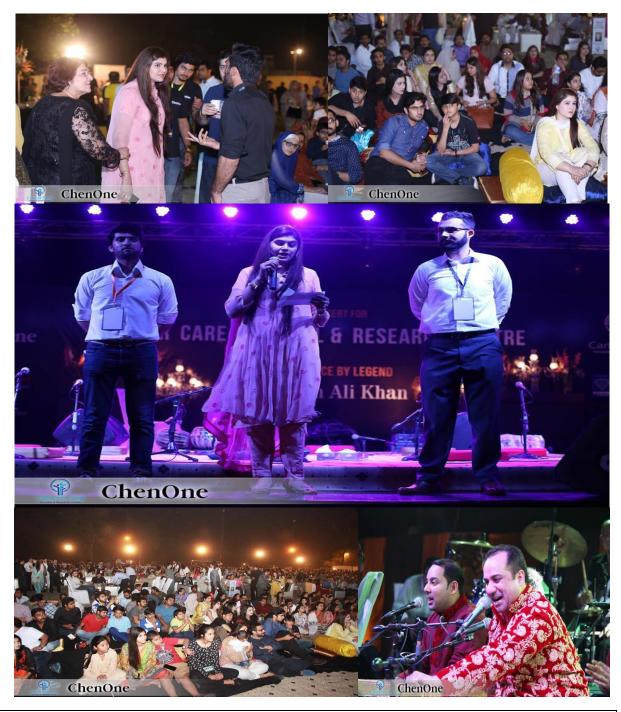

Heavy Bikes Rally to promote Prevention and Control of Cancer Awareness Campaign organized by Cancer Care Hospital & Research Centre, Lahore.

Cancer Care Hospital & Research Centre in collaboration with Chenone has arranged Fund Raising Dinner & Musical Evening by **Ustad Rahat Fateh Ali Khan** at Royal Palm Lahore, hosted by *Ayesha Sana & Wajih Hussain*.