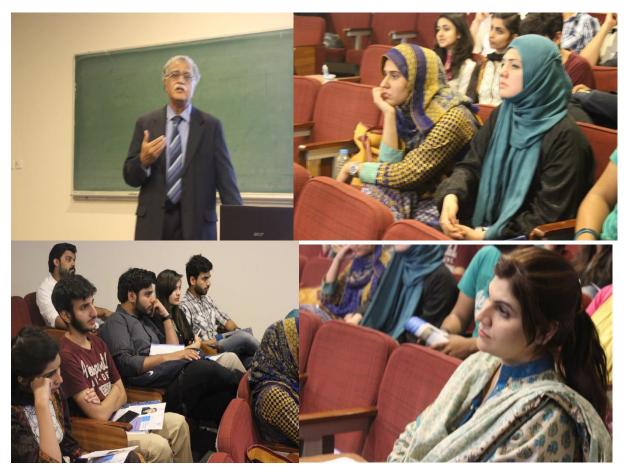

International conference on Palliative Care by Ex-WHO Consultant Prof. Dr. Pamela Sutton & Consultant Nurse on Palliative Care Joann Rosencrans from USA at University of Health Sciences Lahore including 34 districts of Punjab medical officers, Lahore.