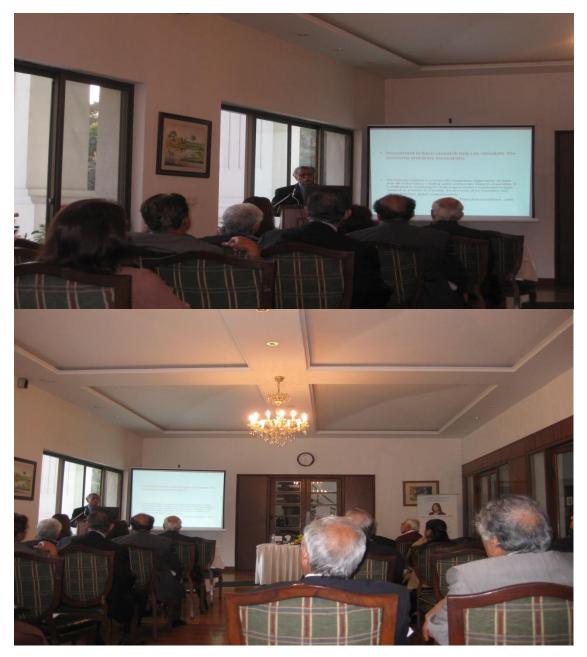

International conference on Palliative Care by Ex-WHO Consultant Prof. Dr. Pamela Sutton & Consultant Nurse on Palliative Care Joann Rosencrans from USA at University of Health Sciences Lahore including 34 districts of Punjab medical officers, Lahore.