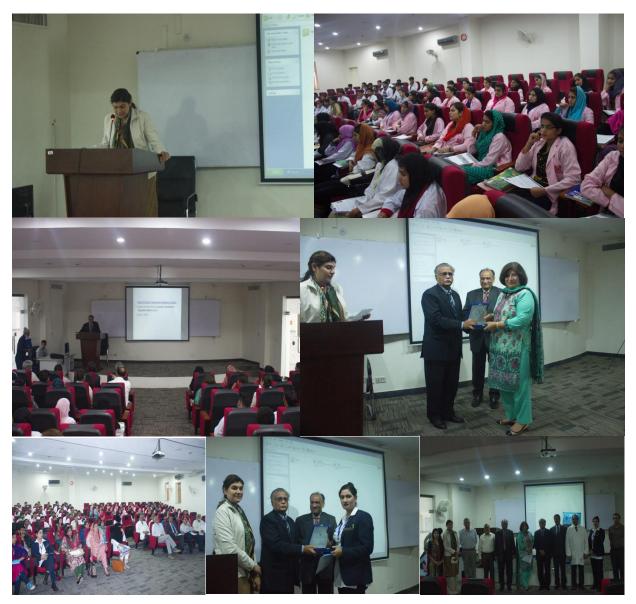

Symposium and Awareness walk on Prevention & Treatment of Cancer on World Cancer Day 2014 at GC University Lahore.

Breast Cancer & Cancer Prevention and Control Lecture at Kinnaird College Lahore.

Breast Cancer Awareness Stall of Health Expo, Lahore.

International conference on Palliative Care by Ex-WHO Consultant Prof. Dr. Pamela Sutton & Consultant Nurse on Palliative Care Joann Rosencrans from USA at University of Health Sciences Lahore including 34 districts of Punjab medical officers, Lahore.