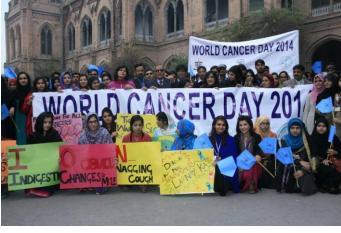

## Educational Events 2014

يونيورسي آف ميلتوسائنسز ميں سيمينار

سرومزانسٹیوٹ آف میڈیکل سائنسز (SIMS) میں میڈیکل آفیسرزاور ہاؤس آفیسرز کے لئے Palliative Care پرایک لیکچر منعقد کیا گیا۔

گورنمنٹ کالج یو نیورٹی میں ورلڈ کینسرڈے پر Walk اور سیمینار کا اہتمام کیا گیا