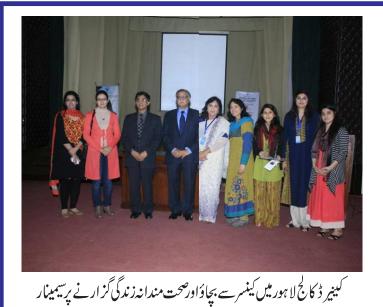

یونیورٹی کالج آف لا ہور کے ڈپارٹمنٹ،میڈیکل اینڈ ڈینٹسر ی (UMDC) میں کینسر سے بچاؤاور صحت مندانہ زندگی کی آگھی پر سیمینار

لا ہورکا کج فارود مین یو نیورشی ڈیپار ٹھنٹ آف با ئیوئیکنا کو جی میں "Awareness of emerging issues of cancer in Pakistan" پر H.E.C سے فنڈڈا یک ورکشاپ کا اہتمام کیا گیا۔