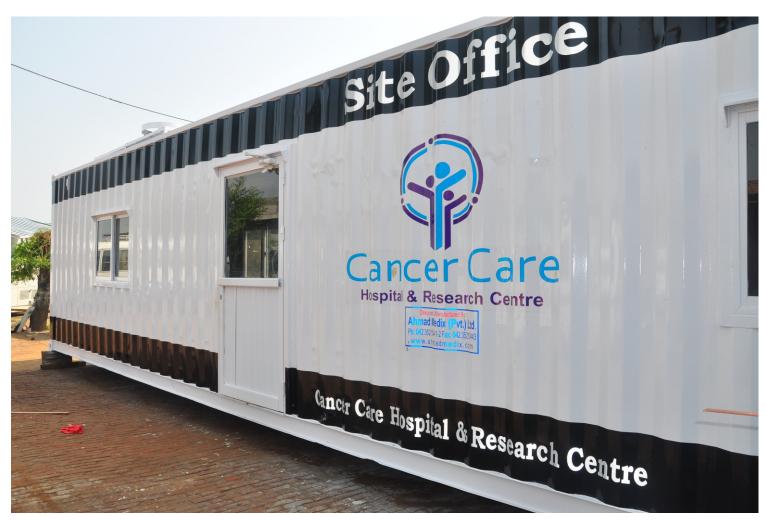

#### CCH & RC Progress at Site From Possession of Land to Ground Breaking

Possession of 23 Acres of Land: Demarcation: Soil Survey: Topography: Water Bores: Earth Filling: Retaining wall: Boundary wall: Site Office: Pre-Qualification of Consultants: Master Plan Display: Model Display: Ground Breaking of Palliative Care: April 2014 ✓ April 2014 ✓ May 2014 ✓ May 2014 ✓ May 2014 ✓ June 2014 ✓ Aug 2014 ✓ Sep 2014 ✓ Sep 2014 ✓ Sep 2014 ✓ Sept 2014 ✓ Oct 2014 ✓ Oct 2014 ✓