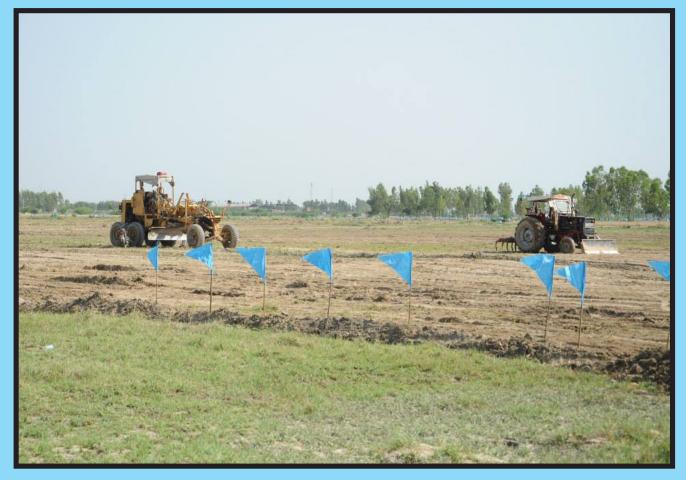

#### CCH & RC Progress at Site From Possession of Land to Ground Breaking

Possession of 23 Acres of Land: Demarcation: Soil Survey: Topography: Water Bores: Earth Filling: Retaining wall: Boundary wall: Site Office: Pre-Qualification of Consultants: Master Plan Display: Model Display: Ground Breaking of Palliative Care: April 2014 ✓ April 2014 ✓ May 2014 ✓ May 2014 ✓ May 2014 ✓ June 2014 ✓ Aug 2014 ✓ Sep 2014 ✓ Sep 2014 ✓ Sep 2014 ✓ Sept 2014 ✓ Oct 2014 ✓ Oct 2014 ✓