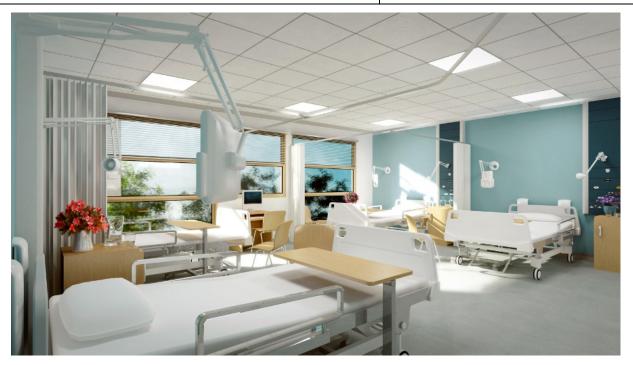

### A Palliative Care Fully Equipped Room Rs. 38,00,000

| • •                                               |                      |
|---------------------------------------------------|----------------------|
| A Motorized Wheel Chair                           | Rs. 100,000          |
| A Palliative Care Bed                             | Rs. 500,000          |
| A Room for a Cancer Patient (construction alone)  | Rs. 25,00,000        |
| A Sx bedded Bay for Cancer Patients (medium size) | Rs. 10,500,000       |
| A Building Floor                                  | Rs. 30 – 50 Millions |

### A Palliative Care Fully Equipped 4 Bedded Bay Rs. 70,00,000