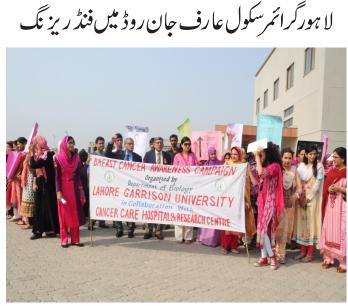

لا ہورگرائمرسکول1 A 1 غالب مارکیٹ برائج میں فنڈ ریز نگ کرنے والے طالب علموں کی حوصلہ افزائی کے لئے شیلڈ زاور سرٹیفیکیٹ دئے گئے

گیریژن یو نیورسی میں فنڈ ریز نگ میوزیکل Concert

گیریژن یو نیورسٹی میں بریسٹ کینسر پر سیمیناراور Walk