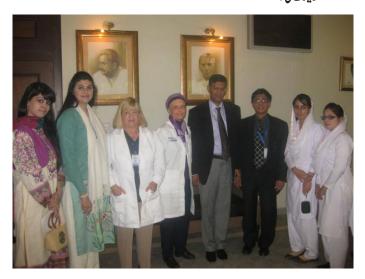

کینسر کئیر ہیپتال اور یو نیور ٹی آف ہیلتھ ساننٹ سر کے تعاون سے امریکہ سے Palliative Care کی ماہر ڈاکٹر پا میلا۔ایم۔سٹن (WHO Consultant) اور ماہر نرس جوین روز نکرین (Oncology Staff Nurse Trainer) نے یو نیور ٹی آف ہیلتھ سائنسز لا ہور میں ڈاکٹر زاور نرسز کے ساتھ Palliative Care پر ورکشاپ کی اور جناح ہیپتال میں ڈاکٹر زاور زمیز کی on site