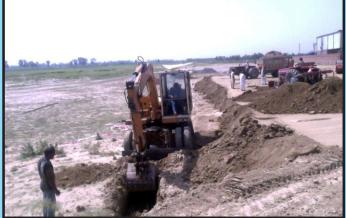

#### CCH & RC Progress at Site From Possession of Land to Ground Breaking

Possession of 23 Acres of Land: Demarcation: Soil Survey: Topography: Water Bores: Earth Filling: Retaining wall: Boundary wall: Site Office: Pre-Qualification of Consultants: Master Plan Display: Model Display: Ground Breaking of Palliative Care: April 2014 ✓ April 2014 ✓ May 2014 ✓ May 2014 ✓ May 2014 ✓ June 2014 ✓ Aug 2014 ✓ Sep 2014 ✓ Sep 2014 ✓ Sep 2014 ✓ Sept 2014 ✓ Oct 2014 ✓ Oct 2014 ✓