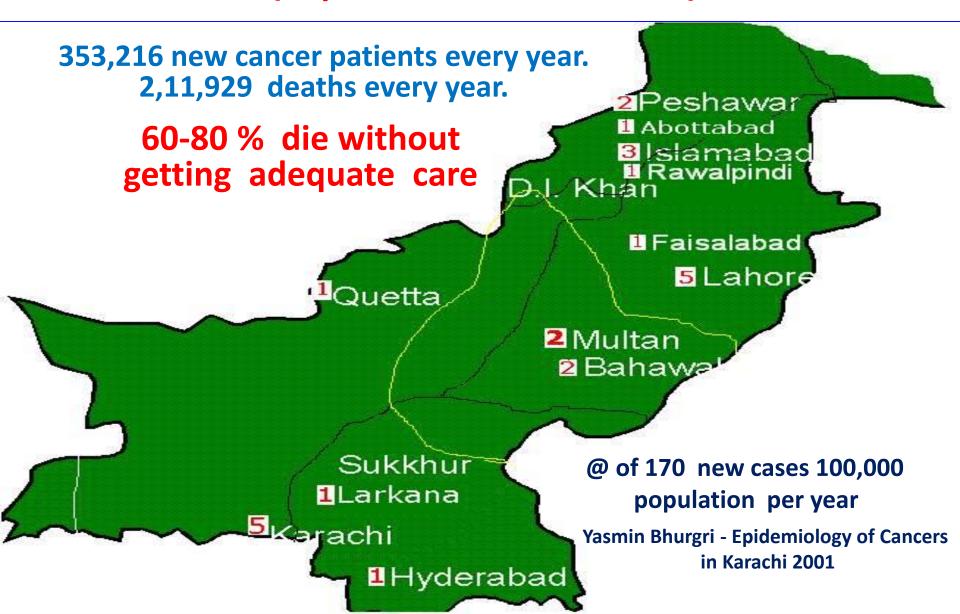

### Cancer Burden In Pakistan

{Population; 207,774,520 +}

## Cancer Treatment Facilities in Punjab { All Sectors } Only 32250 get treatment out of 187021

Name of Hospital; Patients treated / year

Shaukat Khanum MTH 10500

**INMOL** 5250

Govt. Sector & Others 16500

Total 32250

@ of 170 new cases 100,000 population per year