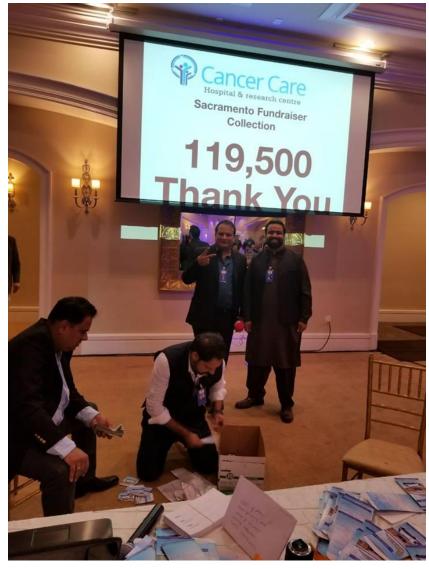

Ward
 Rs. 10,500,000/-

A Radiation Machine
 Rs. 100 Million/-

Radiation Bunkers
 Rs. 22500000/-

Someone will always benefit

Thank you for being with us

Grand Fund Raising Dinner for Cancer Care Hospital in Sacramento California USA.

Organized by Rbunia Khan and Rana Rehan along with Rukhsana Qumar, Beela Sheikh,

Shahid Saleemi, Sukhi Dusaj, Rami Cheema, Ch Imran & Aqeel Mustfa.

Courtesy Chen One Lahore. Dated 20 October, 2017