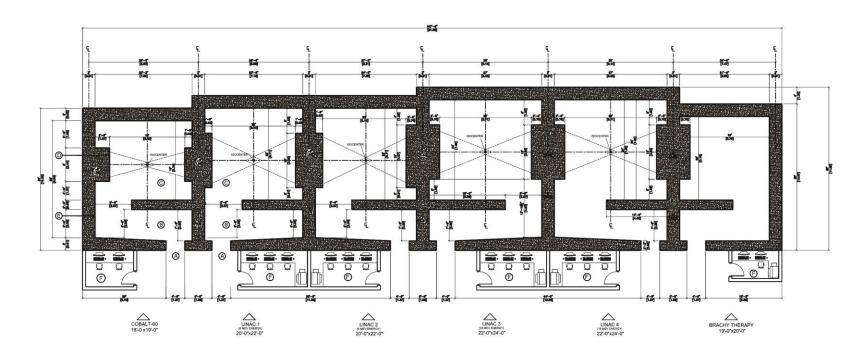

#### LEGEND

- A SHIELDED DOOR- 4'X8' OPENING
- B BUNKER ACCESS MAZE; PASSAGE
- © TREATMENT BUNKER
- D PRIMARY REINFORCED CONCRETE SHIELDING WALL
- © SECONDRY REINFORCED CONCRETE SHIELDING
- F CONSOLE CONTROL