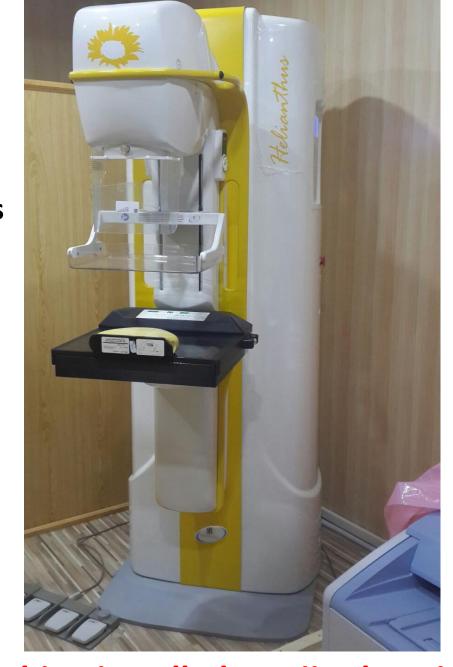

### Early detection of breast cancer

Cancer Care Hospital has started

Free mammographic screening

For every healthy women above 40 years of age

30 – 40 Free
Mammographies
per day
State of the Art
digital Italian
Mammography
Machine

Healthy
women above
40 years of age
or above
should have
mammography
every year

One machine installed at Hijaz hospital Lahore