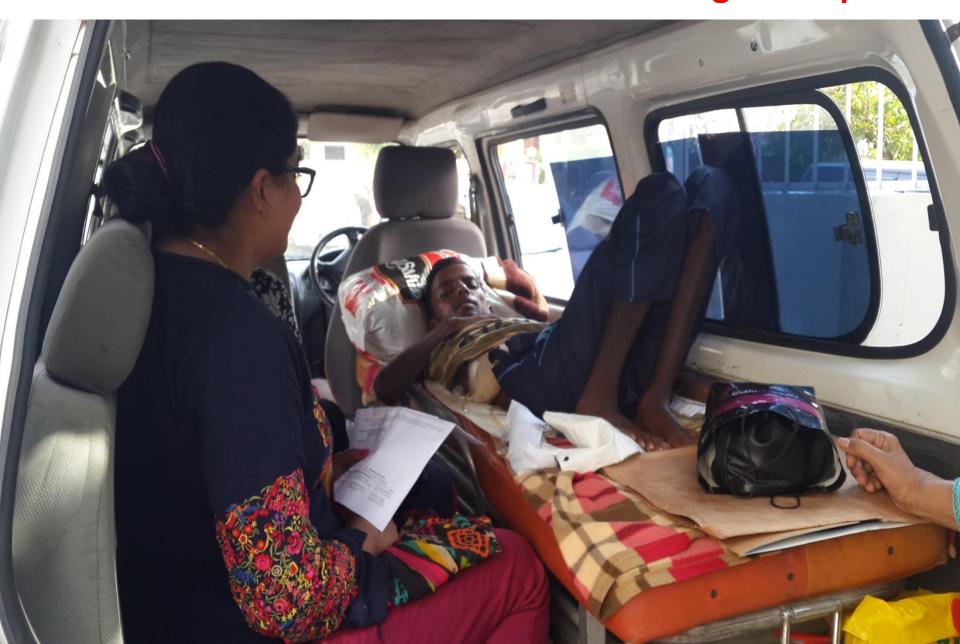

### Patients die in ambulances while looking for help

About 1,990,000 results (0.37 seconds)