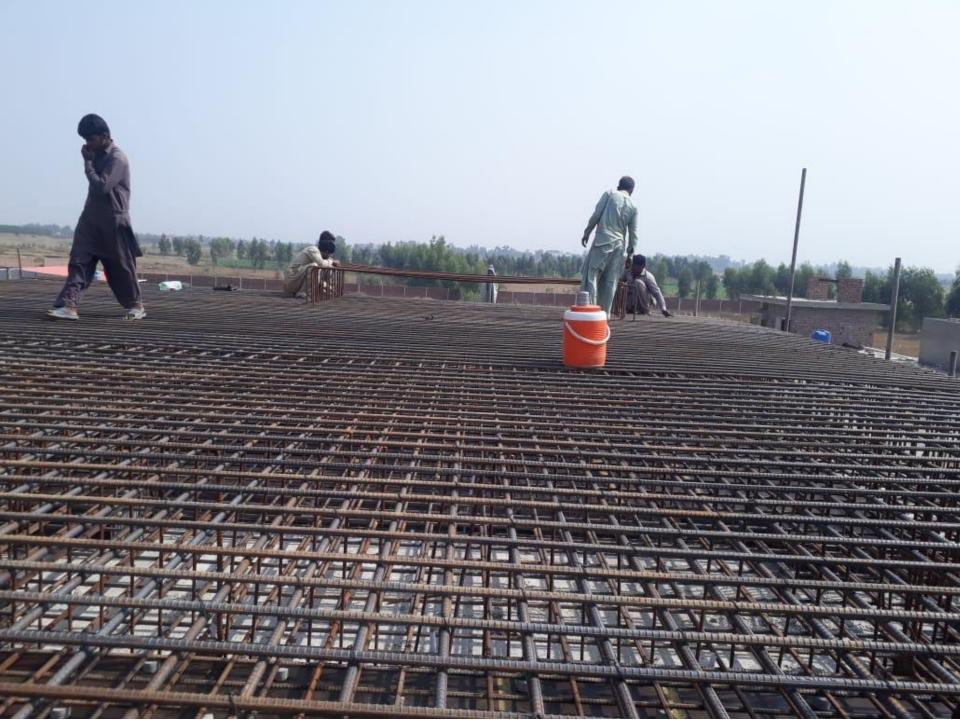

# Trained human resource; Made Available

### Phase 1a

First Hospital Based Palliative Care Unit of Pakistan

 Training of Nurses / Palliative Care Diploma under Supervision of Ex. WHO Consultant Dr. Pamella Sutton Florida USA & Nursing Consultant Gillian Burns from NHS.UK