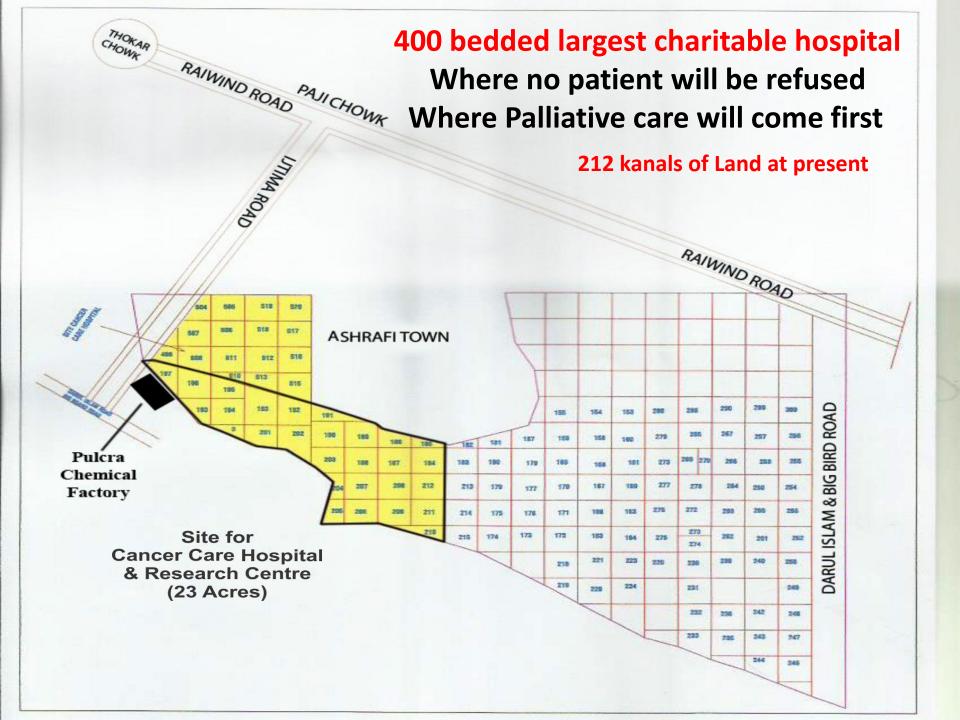

### 400 bedded

Largest Charitable Cancer Hospital of Pakistan

#### Mission

No patient will be refused; even at a late stage. Palliative care services –first ever in Pakistan. Free treatment of all patients. Research on prevention and treatment of cancer. Large volume treatment facility; 20000 new patients per year